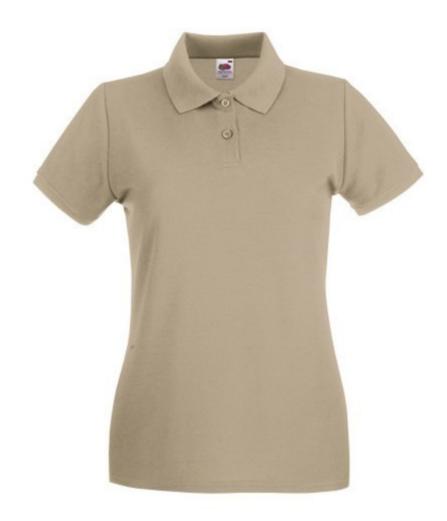

# FRUIT OF THE LOOM, LADIES PREMIUM POLO, WOMEN'S PREMIUM POLO SHIRT, KHAKI, S

## **Specification**

Fruit of the Loom, Ladies Premium Polo, women's premium polo shirt, khaki, S. Polo shirt for women, premium quality, 100% cotton, 180gm / m2, modern cut, slightly waisted, intended for everyday work and life activities, third button on the front panel, slight ruffle on the sleeves, classic polo collar. Branding: flex, flock, embroidery, sieve